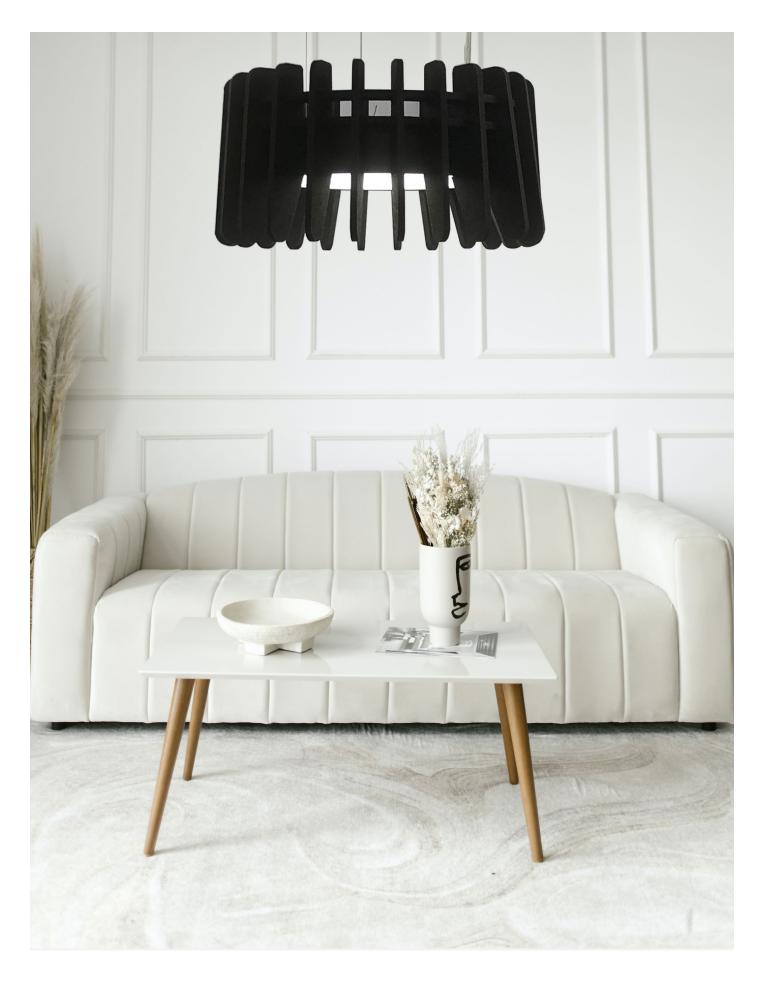

# Lünen Disc

# [ekko]



\*\*\* Please specify colour





# Lünen Disc

# [ekko]

### Construction

- Extruded aluminium profile
- Clip-in diffuser
- European brand control gear
- Made in the UK

#### **Features**

- High efficiency LED boards
- Range of length options
- Wide-beam light distribution

### Applications

- Commercial and Business Areas
- Public buildings
- Housing
- Offices
- Hotels and Restaurants
- Arts and Culture spaces

#### **Benefits**

- Custom-fit options
- Contemporary style
- Energy efficient solution
- 5 Year warranty

### **Optical Options**

| Code | Description     |
|------|-----------------|
| /OS  | Opal (Standard) |
| /HXP | Low Glare       |

### **CCT** Options

| Description      |
|------------------|
| 4000K (Standard) |
| 3000K            |
|