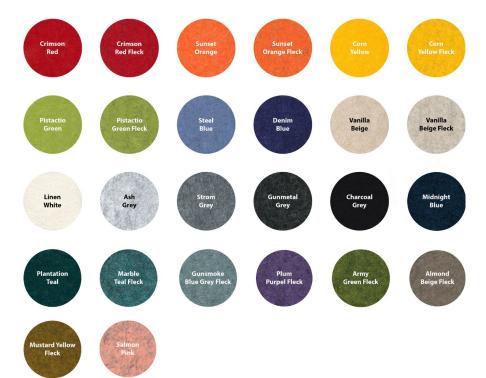

#### **Finish Options**

| Code | Description           |
|------|-----------------------|
| RR   | Crimson Red           |
| RRF  | Crimson Red Fleck     |
| 00   | Sunset Orange         |
| OOF  | Sunset Orange Fleck   |
| СҮ   | Corn Yellow           |
| CYF  | Corn Yellow Fleck     |
| WG   | Pistactio Green       |
| WGF  | Pistactio Green Fleck |
| KBF  | Steel Blue Fleck      |
| JBF  | Denim Blue Fleck      |
| WB   | Vanilla Beige         |
| WBF  | Vanilla Beige Fleck   |
| DW   | Linen White           |
| SG   | Ash Grey              |
| HG   | Strom Grey            |
| SKG  | Gunmetal Grey         |
| RB   | Charcoal Black        |
|      |                       |

#### Code Description SB Midnight blue мт Plantation teal РТ Marble teal DBG Gunsmoke blue grey SPF Plum purple fleck GG Army green OB Almond beige LM Mustard yellow FP Salmon pink