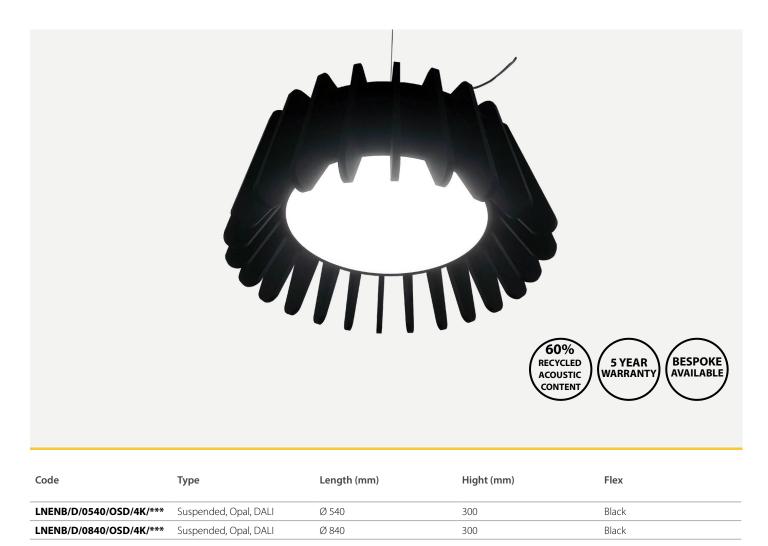

# Lünen Disc

# [ekko]

## **Mounting Options**

| Code             | Description                 |
|------------------|-----------------------------|
| P1/SUS/1.25M     | Suspended 1.25M             |
| P1/SUS/3.0M      | Suspended 3M                |
| P1/SUS/5.0M      | Suspended 5M                |
|                  | Surface Mounted (Standard)  |
| For suspended sp | ecify the codes as required |

For suspended specify the codes as required.