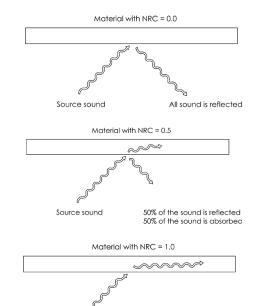

#### **Noise Reduction Coefficient**

Acoustics is quite a complex subject. In essence, the NRC (Noise Reduction Coefficient) is a rating in the range from 0 to 1. If a material has a rating of 0, then the material absorbs no sound, and all sound is reflected back into the space. If a material has a rating of 1 then the material absorbs all the reflected back into the room.

HEAD OFFICE: Unit 4, Charlton Mead Lane, Hoddesdon, Hertfordshire EN11 0DJ

SHOWROOM: 121-131 Rosebery Ave, London EC1R 4RF

SHOWROOM: 1 New York St, Manchester M1 4HD

S

All sound is absorbed